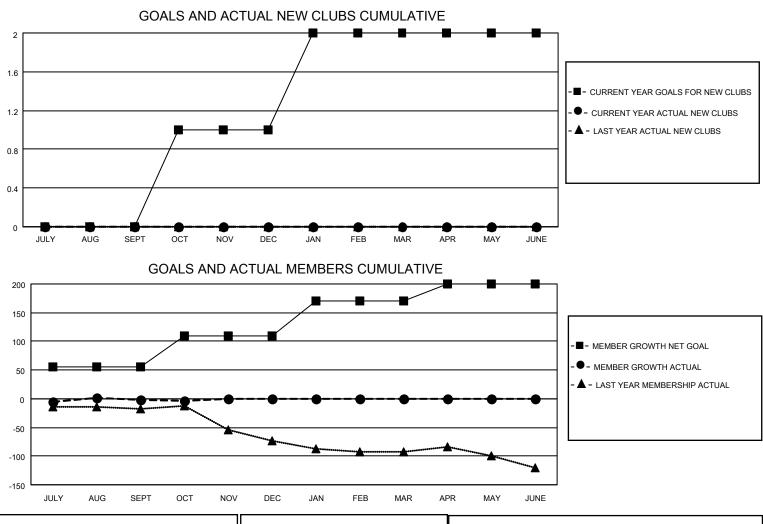

## LOCATION ILLINOIS

District 1 M

Results as of: 10/31/2021

| Clubs                 |               |           |               | Members               |                          |                         |                                                    |
|-----------------------|---------------|-----------|---------------|-----------------------|--------------------------|-------------------------|----------------------------------------------------|
| RESULTS FOR 2021-2022 |               |           |               | RESULTS FOR 2021-2022 |                          |                         |                                                    |
| QUARTER               | NEW CLUB GOAL | NEW CLUBS | DROPPED CLUBS | QUARTER ME            | EMBER GROWTH NET<br>GOAL | MEMBER GROWTH<br>ACTUAL | DROPPED<br>MEMBERS ACTUAL<br>(including transfers) |
| JULY/AUG/SEPT         | 0             | 0         | 1             | JULY/AUG/SEPT         | 55                       | 33                      | 31                                                 |
| OCT/NOV/DEC           | 1             | 0         | 0             | OCT/NOV/DEC           | 55                       | 5                       | 5                                                  |
| JAN/FEB/MAR           | 1             | 0         | 0             | JAN/FEB/MAR           | 60                       | 0                       | 0                                                  |
| APR/MAY/JUNE          | 0             | 0         | 0             | APR/MAY/JUNE          | 30                       | 0                       | 0                                                  |